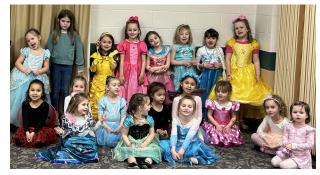

#### **SPRING Princess Dance/Pizza Party**

This includes basic ballet instruction, dances, craft & pizza. Dancers may wear their favorite Princess outfit.

\*Pizza donated by The Village Inn of Chippewa.

Date: Friday, April 12, 2024

**Time:** 5:30-7:15 pm (7:00 pm Parent Performance)

Age Level: Ages 3-9 Cost: \$25