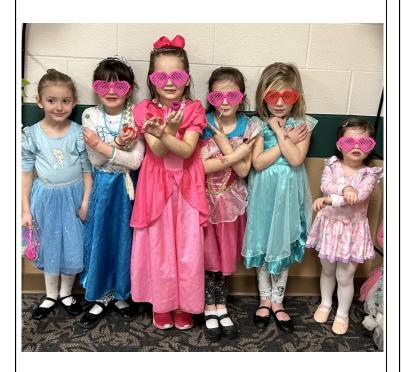

#### **SPRING Princess Dance/Pizza Party**

This includes basic ballet instruction, dances, craft & pizza. Dancers may wear their favorite Princess outfit.

\*Pizza donated by The Village Inn of Chippewa.

Date: Friday, April 12, 2024

**Time:** 5:30-7:15 pm (7:00 pm Parent Performance)

Age Level: Ages 3-9 Cost: \$25