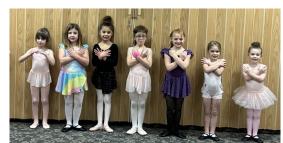

# Dance with Laura Hutson (Ages 3 & up)

\*\*Full Dance Schedule will resume in the Fall, including Princess Parties!

@ www.cloverleaflocal.org/rec.aspx

#### **SPRING Princess Dance/Pizza Party**

This includes basic ballet instruction, dances, craft & pizza. Dancers may wear their favorite Princess outfit.

\*Pizza donated by The Village Inn of Chippewa.